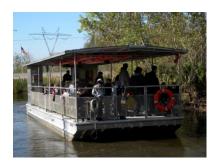

## 2013 Chapel Choir Tour Group Activity

Wednesday, March 27 - Afternoon

Located in the Jean Lafitte National Historical Park and Preserve, Jean Lafitte Swamp and Airboat Tours explore Louisiana's back country along its meandering bayous abundant with wildlife and exotic plant life. Trained navigators escort you into the murky waters of Louisiana swamps where you will come face to face with the beauty and beasts of nature.

These two photos were taken on the Swamp Tour during the 2009 Tour to New Orleans