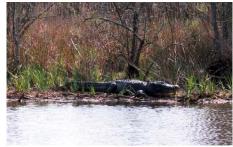

## 2013 Chapel Choir Tour Group Activity

Wednesday, March 27 - Afternoon

Located in the Jean Lafitte National Historical Park and Preserve, Jean Lafitte Swamp and Airboat Tours explore Louisiana's back country along its meandering bayous abundant with wildlife and exotic plant life. Trained navigators escort you into the murky waters of Louisiana swamps where you will come face to face with the beauty and beasts of nature.

These two photos were taken on the Swamp Tour during the 2009 Tour to New Orleans