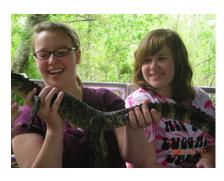

## 2013 Chapel Choir Tour Group Activity

Wednesday, March 27 - Afternoon

Located in the Jean Lafitte National Historical Park and Preserve, Jean Lafitte Swamp and Airboat Tours explore Louisiana's back country along its meandering bayous abundant with wildlife and exotic plant life. Trained navigators escort you into the murky waters of Louisiana swamps where you will come face to face with the beauty and beasts of nature.

These two photos were taken on the Swamp Tour during the 2009 Tour to New Orleans