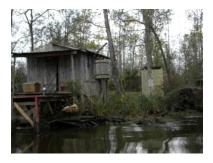

## 2013 Chapel Choir Tour Group Activity

Wednesday, March 27 - Afternoon

Located in the Jean Lafitte National Historical Park and Preserve, Jean Lafitte Swamp and Airboat Tours explore Louisiana's back country along its meandering bayous abundant with wildlife and exotic plant life. Trained navigators escort you into the murky waters of Louisiana swamps where you will come face to face with the beauty and beasts of nature.

These two photos were taken on the Swamp Tour during the 2009 Tour to New Orleans