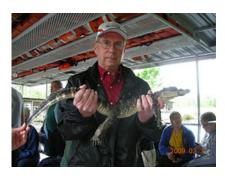

## 2013 Chapel Choir Tour Group Activity

Wednesday, March 27 - Afternoon

Located in the Jean Lafitte National Historical Park and Preserve, Jean Lafitte Swamp and Airboat Tours explore Louisiana's back country along its meandering bayous abundant with wildlife and exotic plant life. Trained navigators escort you into the murky waters of Louisiana swamps where you will come face to face with the beauty and beasts of nature.

These two photos were taken on the Swamp Tour during the 2009 Tour to New Orleans