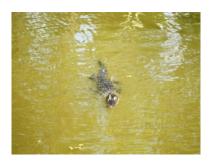

## 2013 Chapel Choir Tour Group Activity

Wednesday, March 27 - Afternoon

Located in the Jean Lafitte National Historical Park and Preserve, Jean Lafitte Swamp and Airboat Tours explore Louisiana's back country along its meandering bayous abundant with wildlife and exotic plant life. Trained navigators escort you into the murky waters of Louisiana swamps where you will come face to face with the beauty and beasts of nature.

These two photos were taken on the Swamp Tour during the 2009 Tour to New Orleans